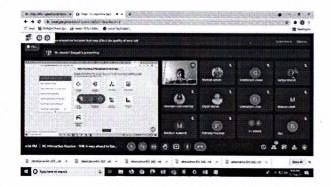

Dr. Jayashri Bangali is addressing the faculty members about the IPR and role of IP in Start ups.