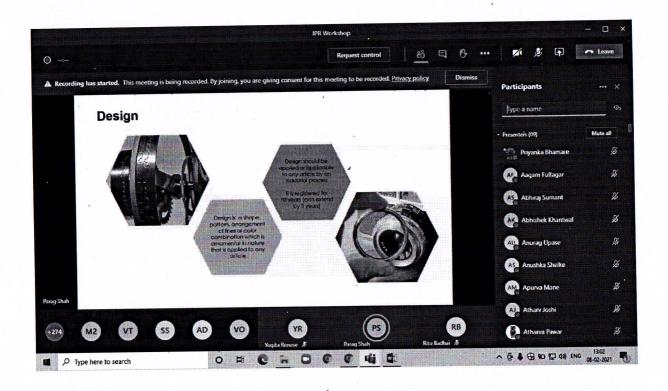

ommerce students. More than 350 students attended it. It was conducted by Adv. Rashmi Dhogade-Pingale madam, on MS teams online platform. During the workshop she has been focused on-meaning, types, uses, importance & ethics of IPR. It was a very interactive Workshop.

Dr.Priyanka Bhamare (Coordinator)

thing Page

Dr.Shubhangi Joshi (Vice Principal, Commerce)



### Progressive Education Society's Modern College of Arts, Science and Commerce Ganeshkhind, Pune-16



Faculty of Commerce Organizes

# Workshop on Intellectual Property Rights (IPR)

- \* Date: 16th December, 2021
- \* Time: 11:00am-12:30pm
- \* Class: All UG-PG Students
- \* Guest: Adv. Rashmi Dhongade
- \* Mode: Online Platform (MS Team)

# Note: Lecture link will be provide before an hour on the same day



































Progressive Education Society's

# Modern College of Arts, Science and Commerce Ganeshkhind, Pune

College with DBT Star Status Energy Cons. Mgmt Award

Best College Award

NAAC 'A' Grade Best Principal Award | DST-FIST Sponsored college

# IPR & Entrepreneurship Cell

Report of "Faculty Development Program" on 'IPR and Patenting'

Name of the Event:

"Faculty Development Program" on 'IPR and Patenting'

Date:

29/11/2021 - 01/12/2021

Organized by:

"IPR and Entrepreneurship Cell", and the "Internal

Quality Assurance Cell (IQAC)", P.E.S.'s Modern

College of Arts, Science and Commerce, Ganeshkhind,

Pune,

In collaboration with

"Synnollect Innovations, Pune"

**Event Coordinator:** 

Dr. Vinay Kumar

No. of Participants:

95



Resource Person:

Ms. Kalyani Ahir,

Founder