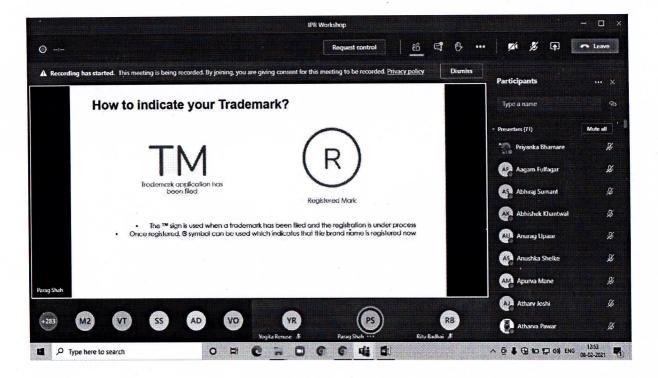

for all commerce students. More than 350 students attended it. It was conducted by Adv. Rashmi Dhogade-Pingale madam, on MS teams online platform. During the workshop she has been focused on-meaning, types, uses, importance & ethics of IPR. It was a very interactive Workshop.

Dr.Priyanka Bhamare (Coordinator)

thing Page

Dr.Shubhangi Joshi (Vice Principal, Commerce)



### Progressive Education Society's Modern College of Arts, Science and Commerce Ganeshkhind, Pune-16



Faculty of Commerce Organizes

# Workshop on Intellectual Property Rights (IPR)

- \* Date: 16th December, 2021
- \* Time: 11:00am-12:30pm
- \* Class: All UG-PG Students
- \* Guest: Adv. Rashmi Dhongade
- \* Mode: Online Platform (MS Team)

# Note: Lecture link will be provide before an hour on the same day



































Progressive Education Society's

# Modern College of Arts, Science and Commerce Ganeshkhind, Pune

College with DBT Star Status Energy Cons. Mgmt Award

Best College Award

NAAC 'A' Grade Best Principal Award | DST-FIST Sponsored college

# IPR & Entrepreneurship Cell

Report of "Faculty Development Program" on 'IPR and Patenting'

Name of the Event:

"Faculty Development Program" on 'IPR and Patenting'

Date:

29/11/2021 - 01/12/2021

Organized by:

"IPR and Entrepreneurship Cell", and the "Internal

Quality Assurance Cell (IQAC)", P.E.S.'s Modern

College of Arts, Science and Commerce, Ganeshkhind,

Pune,

In collaboration with

"Synnollect Innovations, Pune"

**Event Coordinator:** 

Dr. Vinay Kumar

No. of Participants:

95



Resource Person:

Ms. Kalyani Ahir,