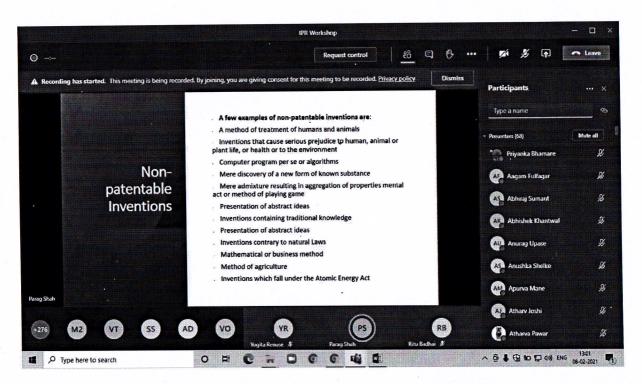

ll commerce students. More than 350 students attended it. It was conducted by Adv. Rashmi Dhogade-Pingale madam, on MS teams online platform. During the workshop she has been focused on-meaning, types, uses, importance & ethics of IPR. It was a very interactive Workshop.

Dr.Priyanka Bhamare (Coordinator)

thing Page

Dr.Shubhangi Joshi (Vice Principal, Commerce)



### Progressive Education Society's Modern College of Arts, Science and Commerce Ganeshkhind, Pune-16



Faculty of Commerce Organizes

# Workshop on Intellectual Property Rights (IPR)

- \* Date: 16th December, 2021
- \* Time: 11:00am-12:30pm
- \* Class: All UG-PG Students
- \* Guest: Adv. Rashmi Dhongade
- \* Mode: Online Platform (MS Team)

# Note: Lecture link will be provide before an hour on the same day



































Progressive Education Society's

# Modern College of Arts, Science and Commerce Ganeshkhind, Pune

College with DBT Star Status Energy Cons. Mgmt Award

Best College Award

NAAC 'A' Grade Best Principal Award | DST-FIST Sponsored college

# IPR & Entrepreneurship Cell

Report of "Faculty Development Program" on 'IPR and Patenting'

Name of the Event:

"Faculty Development Program" on 'IPR and Patenting'

Date:

29/11/2021 - 01/12/2021

Organized by:

"IPR and Entrepreneurship Cell", and the "Internal

Quality Assurance Cell (IQAC)", P.E.S.'s Modern

College of Arts, Science and Commerce, Ganeshkhind,

Pune,

In collaboration with

"Synnollect Innovations, Pune"

**Event Coordinator:** 

Dr. Vinay Kumar

No. of Participants:

95



Resource Person:

Ms. Kalyani Ahir,

Foun