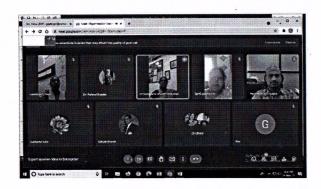

Dr. Jayashri Bangali is addressing the faculty members about the IPR and role of IP in Start ups.