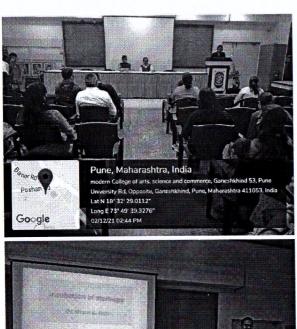

Dr. Jayashri Bangali is addressing the faculty members about the IPR and role of IP in Start ups.