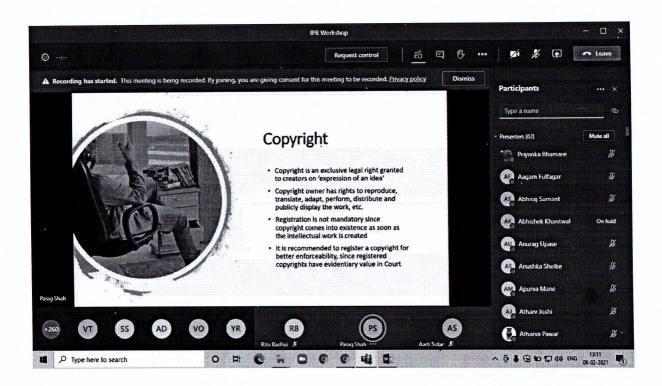

students. More than 350 students attended it. It was conducted by Adv. Rashmi Dhogade-Pingale madam, on MS teams online platform. During the workshop she has been focused on-meaning, types, uses, importance & ethics of IPR. It was a very interactive Workshop.

Dr.Priyanka Bhamare (Coordinator)

thing Page

Dr.Shubhangi Joshi (Vice Principal, Commerce)



### Progressive Education Society's Modern College of Arts, Science and Commerce Ganeshkhind, Pune-16



Faculty of Commerce Organizes

# Workshop on Intellectual Property Rights (IPR)

- \* Date: 16th December, 2021
- \* Time: 11:00am-12:30pm
- \* Class: All UG-PG Students
- \* Guest: Adv. Rashmi Dhongade
- \* Mode: Online Platform (MS Team)

# Note: Lecture link will be provide before an hour on the same day



































Progressive Education Society's

# Modern College of Arts, Science and Commerce Ganeshkhind, Pune

College with DBT Star Status Energy Cons. Mgmt Award

Best College Award

NAAC 'A' Grade Best Principal Award | DST-FIST Sponsored college

# IPR & Entrepreneurship Cell

Report of "Faculty Development Program" on 'IPR and Patenting'

Name of the Event:

"Faculty Development Program" on 'IPR and Patenting'

Date:

29/11/2021 - 01/12/2021

Organized by:

"IPR and Entrepreneurship Cell", and the "Internal

Quality Assurance Cell (IQAC)", P.E.S.'s Modern

College of Arts, Science and Commerce, Ganeshkhind,

Pune,

In collaboration with

"Synnollect Innovations, Pune"

**Event Coordinator:** 

Dr. Vinay Kumar

No. of Participants:

95



Resource Person:

Ms. Kalyani Ahir,

Founder Director