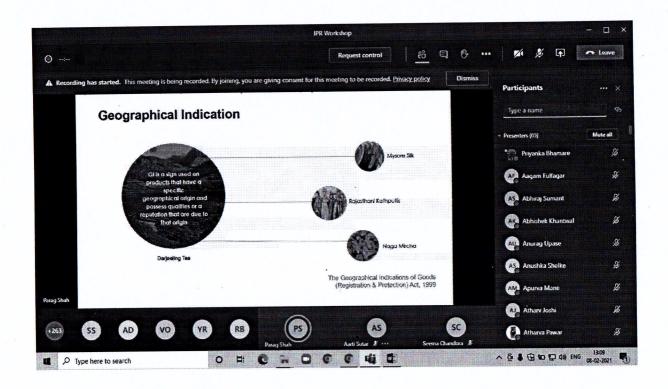

e students. More than 350 students attended it. It was conducted by Adv. Rashmi Dhogade-Pingale madam, on MS teams online platform. During the workshop she has been focused on-meaning, types, uses, importance & ethics of IPR. It was a very interactive Workshop.

Dr.Priyanka Bhamare (Coordinator)

thing Page

Dr.Shubhangi Joshi (Vice Principal, Commerce)



### Progressive Education Society's Modern College of Arts, Science and Commerce Ganeshkhind, Pune-16



Faculty of Commerce Organizes

# Workshop on Intellectual Property Rights (IPR)

- \* Date: 16th December, 2021
- \* Time: 11:00am-12:30pm
- \* Class: All UG-PG Students
- \* Guest: Adv. Rashmi Dhongade
- \* Mode: Online Platform (MS Team)

# Note: Lecture link will be provide before an hour on the same day



































Progressive Education Society's

# Modern College of Arts, Science and Commerce Ganeshkhind, Pune

College with DBT Star Status Energy Cons. Mgmt Award

Best College Award

NAAC 'A' Grade Best Principal Award | DST-FIST Sponsored college

# IPR & Entrepreneurship Cell

Report of "Faculty Development Program" on 'IPR and Patenting'

Name of the Event:

"Faculty Development Program" on 'IPR and Patenting'

Date:

29/11/2021 - 01/12/2021

Organized by:

"IPR and Entrepreneurship Cell", and the "Internal

Quality Assurance Cell (IQAC)", P.E.S.'s Modern

College of Arts, Science and Commerce, Ganeshkhind,

Pune,

In collaboration with

"Synnollect Innovations, Pune"

**Event Coordinator:** 

Dr. Vinay Kumar

No. of Participants:

95



Resource Person:

Ms. Kalyani Ahir,

Founder Direct