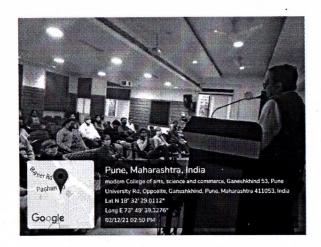

Dr. Jayashri Bangali is addressing the faculty members about the IPR and role of IP in Start ups.