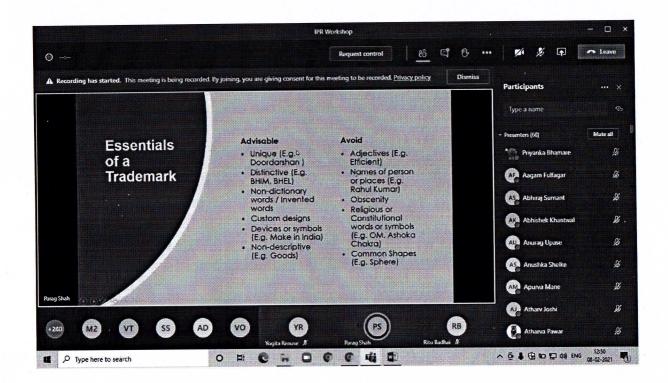

21 for all commerce students. More than 350 students attended it. It was conducted by Adv. Rashmi Dhogade-Pingale madam, on MS teams online platform. During the workshop she has been focused on-meaning, types, uses, importance & ethics of IPR. It was a very interactive Workshop.

Dr.Priyanka Bhamare (Coordinator)

thing Page

Dr.Shubhangi Joshi (Vice Principal, Commerce)



### Progressive Education Society's Modern College of Arts, Science and Commerce Ganeshkhind, Pune-16



Faculty of Commerce Organizes

# Workshop on Intellectual Property Rights (IPR)

- \* Date: 16th December, 2021
- \* Time: 11:00am-12:30pm
- \* Class: All UG-PG Students
- \* Guest: Adv. Rashmi Dhongade
- \* Mode: Online Platform (MS Team)

# Note: Lecture link will be provide before an hour on the same day



































Progressive Education Society's

# Modern College of Arts, Science and Commerce Ganeshkhind, Pune

College with DBT Star Status Energy Cons. Mgmt Award

Best College Award

NAAC 'A' Grade Best Principal Award | DST-FIST Sponsored college

# IPR & Entrepreneurship Cell

Report of "Faculty Development Program" on 'IPR and Patenting'

Name of the Event:

"Faculty Development Program" on 'IPR and Patenting'

Date:

29/11/2021 - 01/12/2021

Organized by:

"IPR and Entrepreneurship Cell", and the "Internal

Quality Assurance Cell (IQAC)", P.E.S.'s Modern

College of Arts, Science and Commerce, Ganeshkhind,

Pune,

In collaboration with

"Synnollect Innovations, Pune"

**Event Coordinator:** 

Dr. Vinay Kumar

No. of Participants:

95



Resource Person:

Ms. Kalyani Ahi