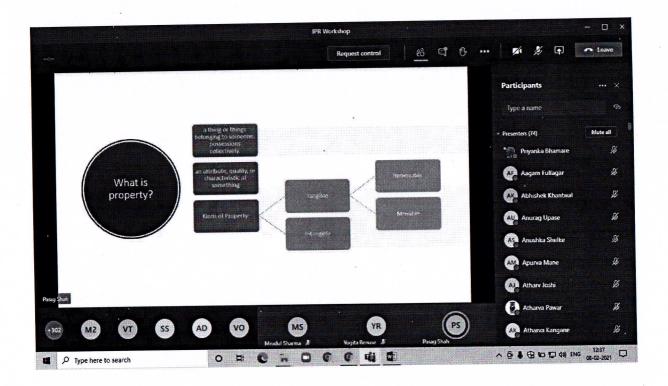

er, 2021 for all commerce students. More than 350 students attended it. It was conducted by Adv. Rashmi Dhogade-Pingale madam, on MS teams online platform. During the workshop she has been focused on-meaning, types, uses, importance & ethics of IPR. It was a very interactive Workshop.

Dr.Priyanka Bhamare (Coordinator)

thing Page

Dr.Shubhangi Joshi (Vice Principal, Commerce)



### Progressive Education Society's Modern College of Arts, Science and Commerce Ganeshkhind, Pune-16



Faculty of Commerce Organizes

# Workshop on Intellectual Property Rights (IPR)

- \* Date: 16th December, 2021
- \* Time: 11:00am-12:30pm
- \* Class: All UG-PG Students
- \* Guest: Adv. Rashmi Dhongade
- \* Mode: Online Platform (MS Team)

# Note: Lecture link will be provide before an hour on the same day



































Progressive Education Society's

# Modern College of Arts, Science and Commerce Ganeshkhind, Pune

College with DBT Star Status Energy Cons. Mgmt Award

Best College Award

NAAC 'A' Grade Best Principal Award | DST-FIST Sponsored college

# IPR & Entrepreneurship Cell

Report of "Faculty Development Program" on 'IPR and Patenting'

Name of the Event:

"Faculty Development Program" on 'IPR and Patenting'

Date:

29/11/2021 - 01/12/2021

Organized by:

"IPR and Entrepreneurship Cell", and the "Internal

Quality Assurance Cell (IQAC)", P.E.S.'s Modern

College of Arts, Science and Commerce, Ganeshkhind,

Pune,

In collaboration with

"Synnollect Innovations, Pune"

**Event Coordinator:** 

Dr. Vinay Kumar

No. of Participants:

95



Resource Person:

Ms. Kalya