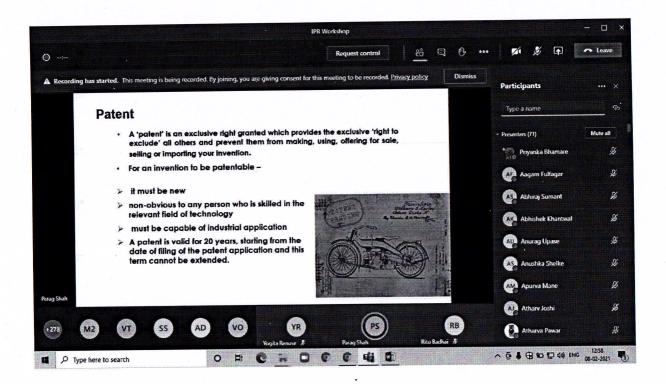

all commerce students. More than 350 students attended it. It was conducted by Adv. Rashmi Dhogade-Pingale madam, on MS teams online platform. During the workshop she has been focused on-meaning, types, uses, importance & ethics of IPR. It was a very interactive Workshop.

Dr.Priyanka Bhamare (Coordinator)

thing Page

Dr.Shubhangi Joshi (Vice Principal, Commerce)



### Progressive Education Society's Modern College of Arts, Science and Commerce Ganeshkhind, Pune-16



Faculty of Commerce Organizes

# Workshop on Intellectual Property Rights (IPR)

- \* Date: 16th December, 2021
- \* Time: 11:00am-12:30pm
- \* Class: All UG-PG Students
- \* Guest: Adv. Rashmi Dhongade
- \* Mode: Online Platform (MS Team)

# Note: Lecture link will be provide before an hour on the same day



































Progressive Education Society's

# Modern College of Arts, Science and Commerce Ganeshkhind, Pune

College with DBT Star Status Energy Cons. Mgmt Award

Best College Award

NAAC 'A' Grade Best Principal Award | DST-FIST Sponsored college

# IPR & Entrepreneurship Cell

Report of "Faculty Development Program" on 'IPR and Patenting'

Name of the Event:

"Faculty Development Program" on 'IPR and Patenting'

Date:

29/11/2021 - 01/12/2021

Organized by:

"IPR and Entrepreneurship Cell", and the "Internal

Quality Assurance Cell (IQAC)", P.E.S.'s Modern

College of Arts, Science and Commerce, Ganeshkhind,

Pune,

In collaboration with

"Synnollect Innovations, Pune"

**Event Coordinator:** 

Dr. Vinay Kumar

No. of Participants:

95



Resource Person:

Ms. Kalyani Ahir,

Fo