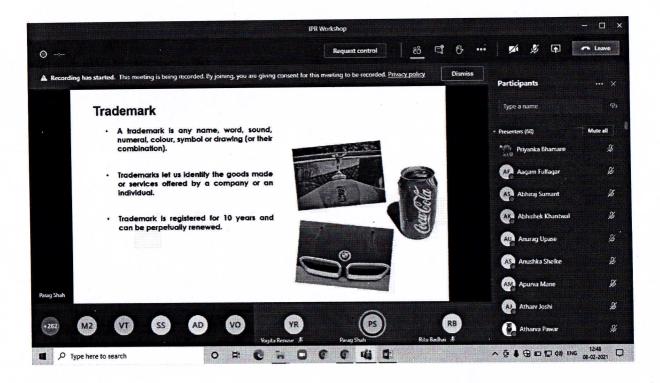

, 2021 for all commerce students. More than 350 students attended it. It was conducted by Adv. Rashmi Dhogade-Pingale madam, on MS teams online platform. During the workshop she has been focused on-meaning, types, uses, importance & ethics of IPR. It was a very interactive Workshop.

Dr.Priyanka Bhamare (Coordinator)

thing Page

Dr.Shubhangi Joshi (Vice Principal, Commerce)



### Progressive Education Society's Modern College of Arts, Science and Commerce Ganeshkhind, Pune-16



Faculty of Commerce Organizes

# Workshop on Intellectual Property Rights (IPR)

- \* Date: 16th December, 2021
- \* Time: 11:00am-12:30pm
- \* Class: All UG-PG Students
- \* Guest: Adv. Rashmi Dhongade
- \* Mode: Online Platform (MS Team)

# Note: Lecture link will be provide before an hour on the same day



































Progressive Education Society's

# Modern College of Arts, Science and Commerce Ganeshkhind, Pune

College with DBT Star Status Energy Cons. Mgmt Award

Best College Award

NAAC 'A' Grade Best Principal Award | DST-FIST Sponsored college

# IPR & Entrepreneurship Cell

Report of "Faculty Development Program" on 'IPR and Patenting'

Name of the Event:

"Faculty Development Program" on 'IPR and Patenting'

Date:

29/11/2021 - 01/12/2021

Organized by:

"IPR and Entrepreneurship Cell", and the "Internal

Quality Assurance Cell (IQAC)", P.E.S.'s Modern

College of Arts, Science and Commerce, Ganeshkhind,

Pune,

In collaboration with

"Synnollect Innovations, Pune"

**Event Coordinator:** 

Dr. Vinay Kumar

No. of Participants:

95



Resource Person:

Ms. Kalyani